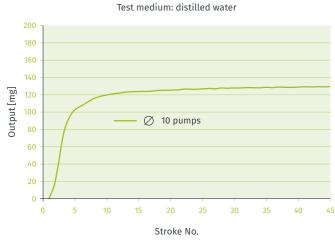

Dosage Determination – Horizontal Spray 130 mg

For **preservative-free** formulations our partner Ursatec offers the **3K®-technology**, ensuring the microbiological safety of the system.