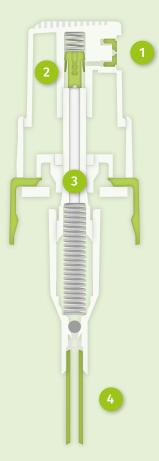

#### Your needs, our technology

- The nozzle creates the required spray pattern
- 2 **The valve protects** the content by preventing backflow of the product
- The closure is available for different types of bottles
- **The dip tube** will be adapted to the container