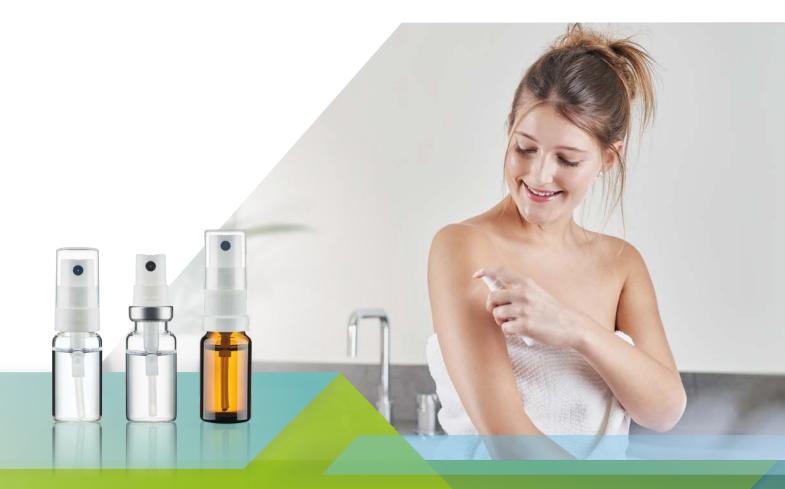

# Precise metered dose horizontal pumps

Our topical pumps for dermal application are suitable for a variety of medical and cosmetic treatments. Innovative technologies such as upside-down and airless keep the focus on user benefit.

Thanks to our modular pump system and a variety of nozzles we can individually adjust the dosage and spray performance. As a result, solutions for a wide range of product characteristics, e.g. high viscosity formulations or suspensions, can be covered.