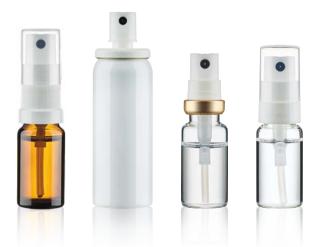

# Adaptable for OTC, Rx and generics

- · Dosages available: 45 to 200 mg
- · Customized dosage possible
- Compatible with 10, 15, 20, 30 and 50 ml plastic, tubular or molding glass bottles
- $\cdot$  Suitable for diverse formulas and viscosities
- Adjustable spray pattern for individual requirements